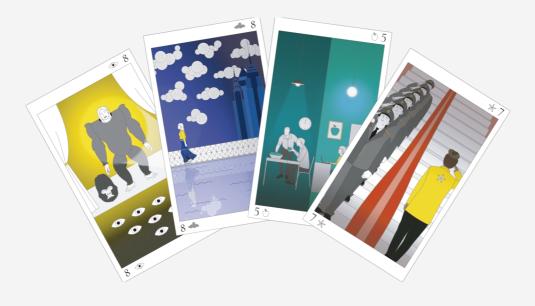

## Tarot of the working woman

Tarot of the Working Woman draws on femme experiences of the creative workplace, as powerful guidance for creative leaders.

## Design as a fool's journey

Tarot of the Working Woman supports the creative worker on the journey to find their truest place, and to enter a state of dignity and flow in their work

This project began with my personal history within design: I recalled my educational experiences, my earliest workplaces, the struggle to claim space in my field, moments of solidarity and triumph and times where I had to concede defeat and start again. I spoke with friends and colleagues with similar meandering journeys through design, fools like me. We found that our journeys zigged and zagged in the same way. We moved according to a hidden pattern, slowly but surely leading up to right now— a moment in which people all over the world are demanding changes in their working conditions—when design is having to face the demands of society in a new way.